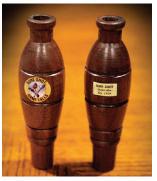

## Rig'Em Right Bloodline Elite Dog Vest offers serious protection. The three-

layer construction features a strong canvas outer layer to fend off brush, a foam middle layer for added flotation, and a warm, waterproof 3mm neoprene inner layer. A braided handle allows hoisting of your best friend back into the blind, while ample space around the neck and front legs affords better mobility and prevents rubbing. rigemright.com