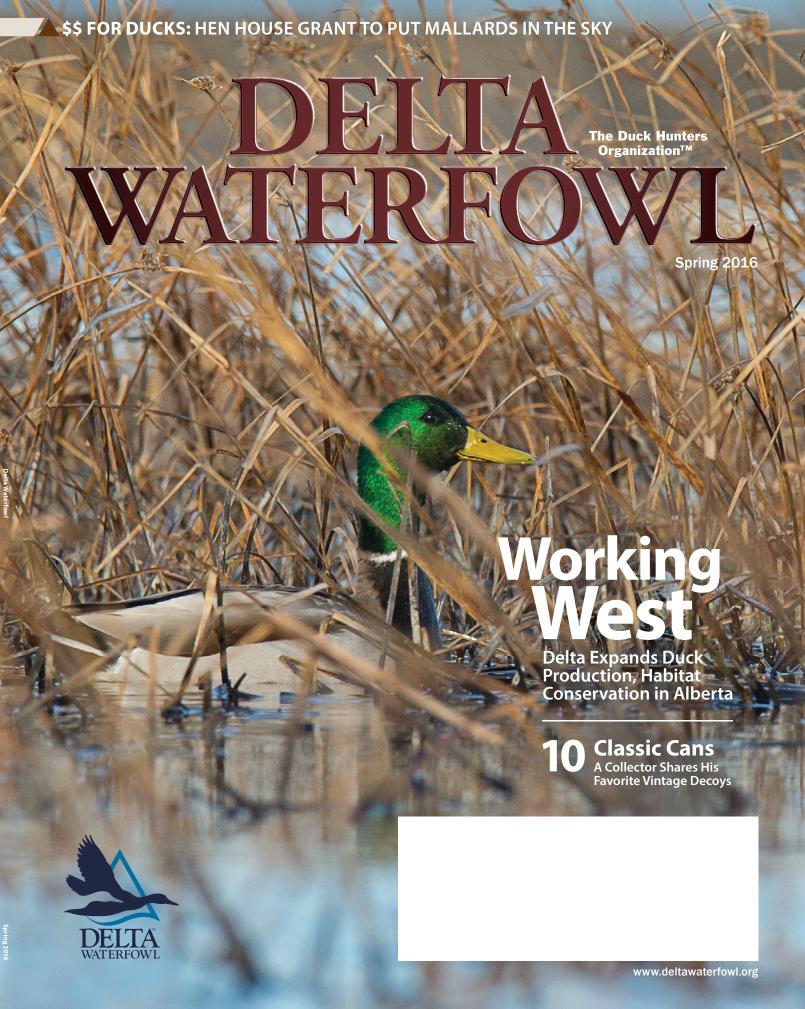

Sure-Shot Game Calls has revived a decades-old legend with the Model No. 700 Classic Triple-Reed. The call is fashioned from a single black walnut blank and machined whole for an ideal grain finish. A Sure-Quack Triple Reed System provides a ducky rasp, and the Sure-Quack Peg Design ensures excellent control. The three reeds offer an additional advantage: If a reed breaks, just flip the reeds over and resume the hunt. sureshotgamecalls.com