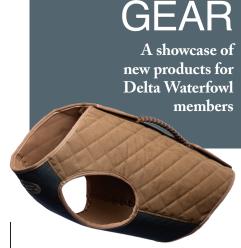

**Excel Boats** now offers Gore's unique **Optifade Waterfowl** Marsh Camo pattern on every model, including the popular F4 and Bay Pro. Unlike most patterns, Optifade is only loosely intended to mimic surrounding vegetation. Of greater importance is the pattern's swirling color scheme, designed to confuse ducks' senses of vision and motion. excelboats.net